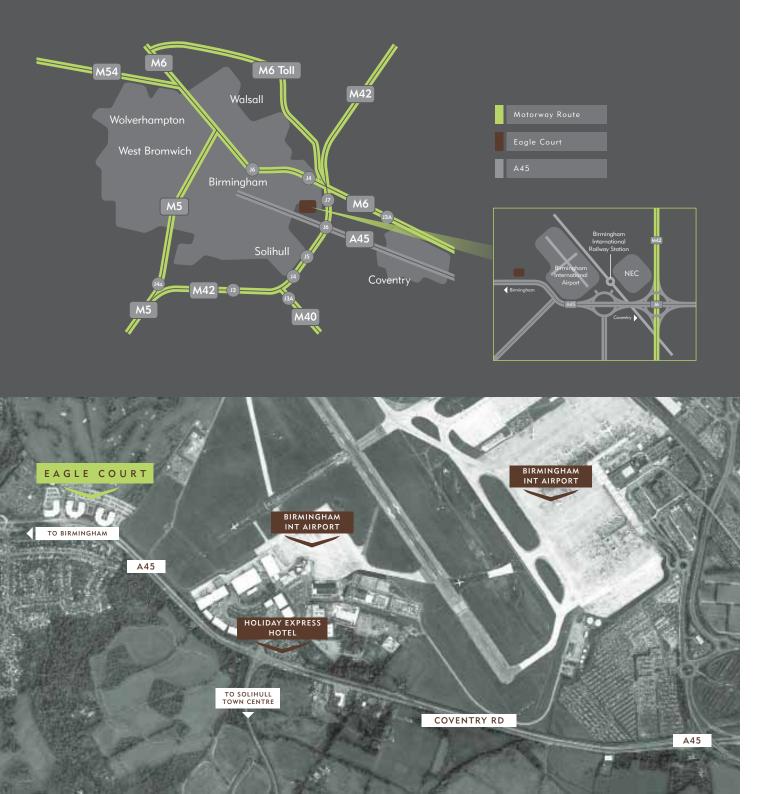

## YOU ARE HERE

Situated just off Junction 6 of the M42 and only 7 miles from Birmingham City Centre, Eagle Court boasts an enviable location.

**Air** Direct links with New York, Chicago, Dubai and most major European and UK cities.

**Road** 2.5 miles from Junction 6 of the M42 providing immediate connection to the M6, M40 and regional motorway network with direct access to Birmingham City Centre via the A45.

**Rail** Intercity links with Birmingham International Railway Station (2.5 miles from Eagle Court) and London Euston - trains every 30 mins to London at peak times.

**Public Transport** Regular bus services give Eagle Court excellent connections to Birmingham City Centre, Solihull, Coventry, Birmingham Airport and Birmingham International Railway Station.

The Eagle Court development occupies a high profile position on the A45 Coventry Road to the East of Central Birmingham.

Sat Nav Ref. B26 3RZ